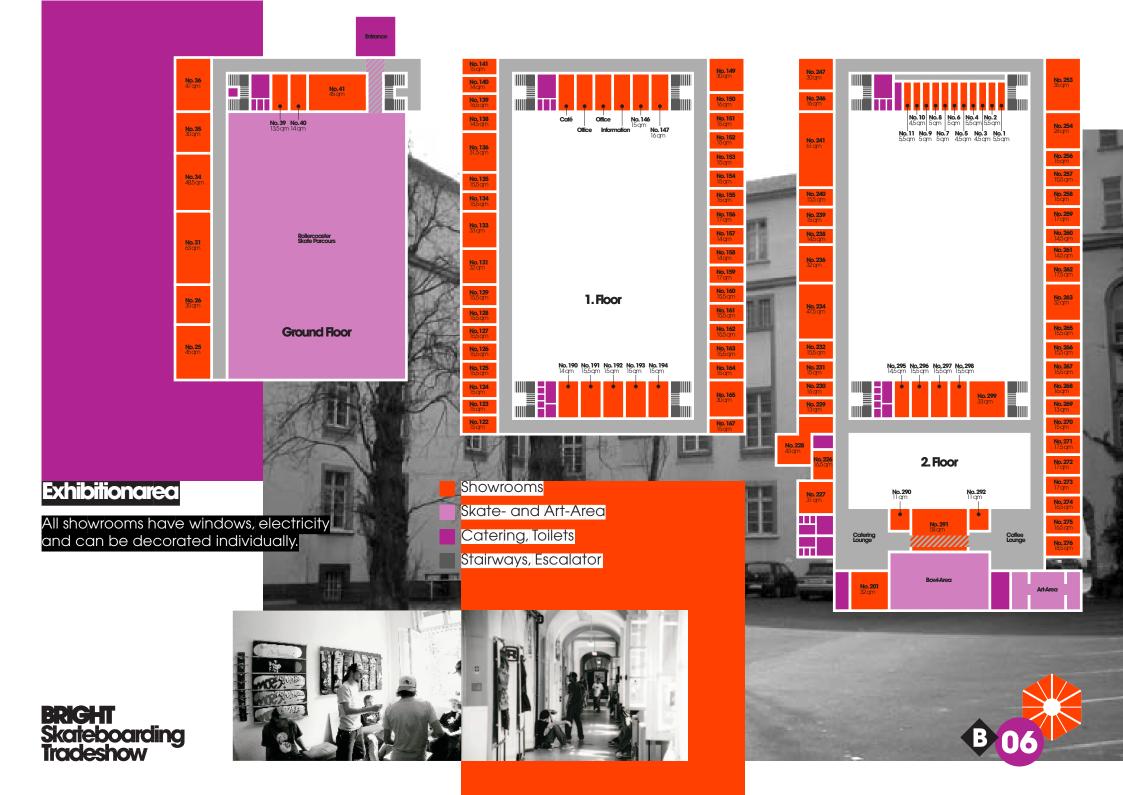

### Police Headquaters 1922 Royal Residence from 1911

Since 5 years all this space, of the Police Headquarters, have been empty but still kept the old particualr style. This summer Bright 2006 offers three floors of exhibition space

**BRIGHT** Skateboarding Tradeshow Thru the round halls all the exhibition booths are connected. The first floor will be completly open for the first time so that all of the stairways will lead to all of the four floors. On the ground floor the right wing and the front side will be used as exhibition space. The entrence will be shifted to a tent right where the entrence used to be, so that you can easily have acces to the building from both wings. In most rooms you can still see and feelthe original usage, such as, iterrogationroom, guestroom,

TEZ

offices or cells. Next to the Bowl there are going to be art projects exposed as well as a Caffetteria and a Foodstation on the first floor for a better social program. In the courtyard next to another catering area, there will be the Streetparcour that was build to look like a giant Rollercoster.