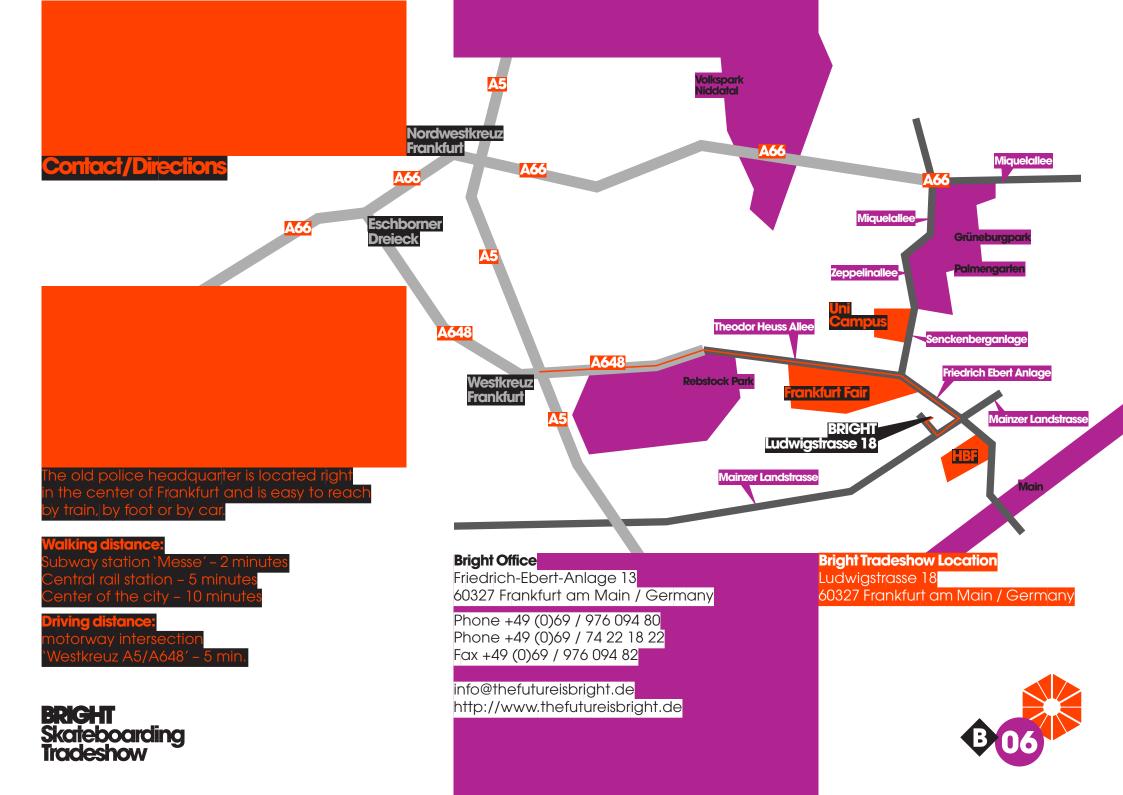

The strong relationship with the media causes a transparency and carries the positive vibes beyond the police headquarter. The unique concept and fringe events, the participation of the european skateboard community and the geographic location of Frankfurt as well are indications for a Bright future