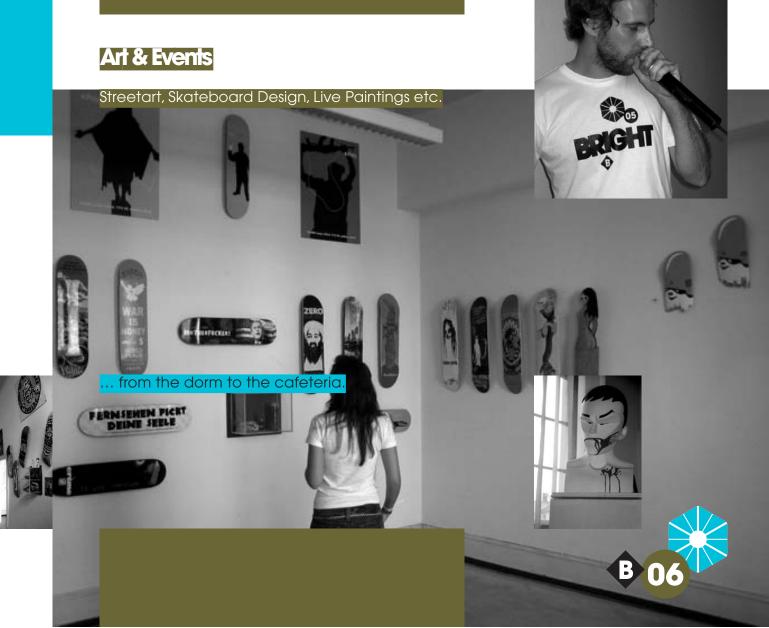

With its special ambience and extraordinary architecture Bright's location provides a suitable venue for this unique event. A major part of the available space is dedicated to special installations and exhibitions of streetart and skateboard design.

The attractive program of accompanying events (as for instance a contest and art installations) emphasizes the genuine character of the Bright and will give participants an ideal opportunity to gather information and exchange news and views.