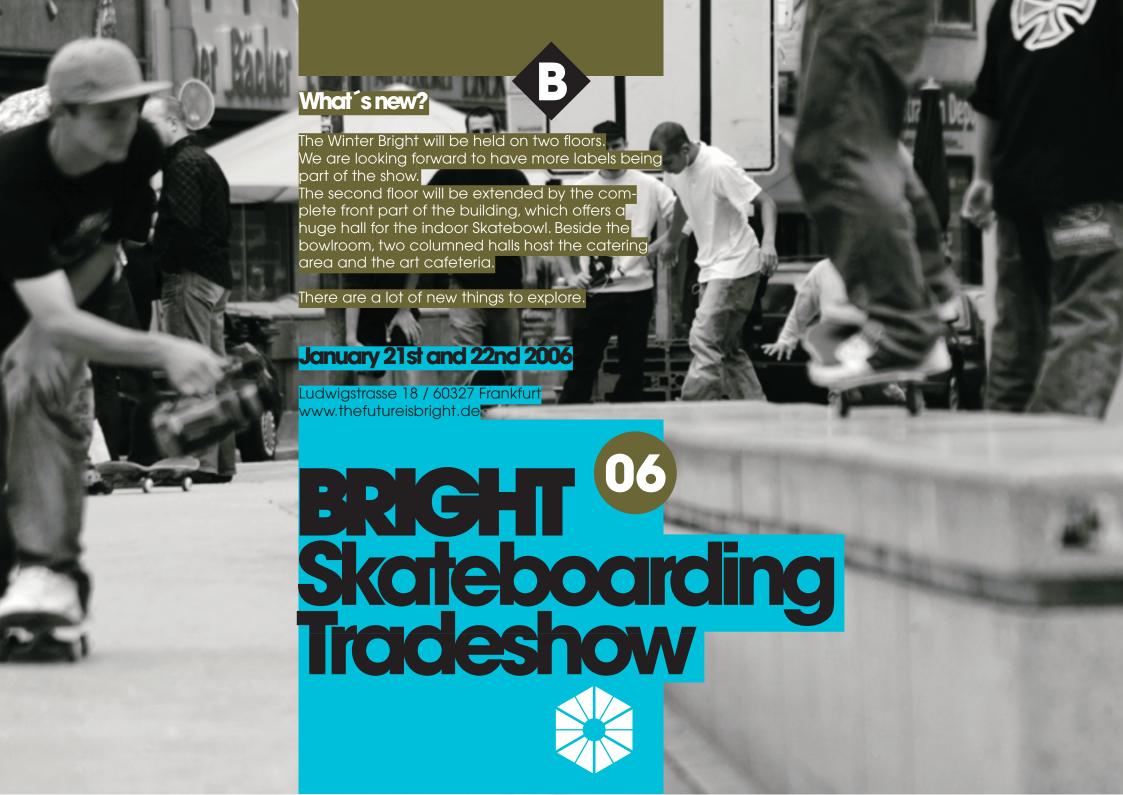

BRIGHT Skateboarding Tradeshow

Skateboarding and its close relation to art will be an important part of the tradeshow. Above all, however, the commercial character of

the Bright remains the overriding principle. The concept of The Bright offers a very positive and relaxed atmosphere without loosing the function of an interface between supplier and retailer.

The price per square-meter is 45,– Euro

1. Floor

**Exhibition Rooms** 

Bowlarea

Catering, Restrooms

Stairways, Escalator

info@thefutureisbright.de

Indoor bowl on the second floor. Enjoy the Bright Bowl Ride ...