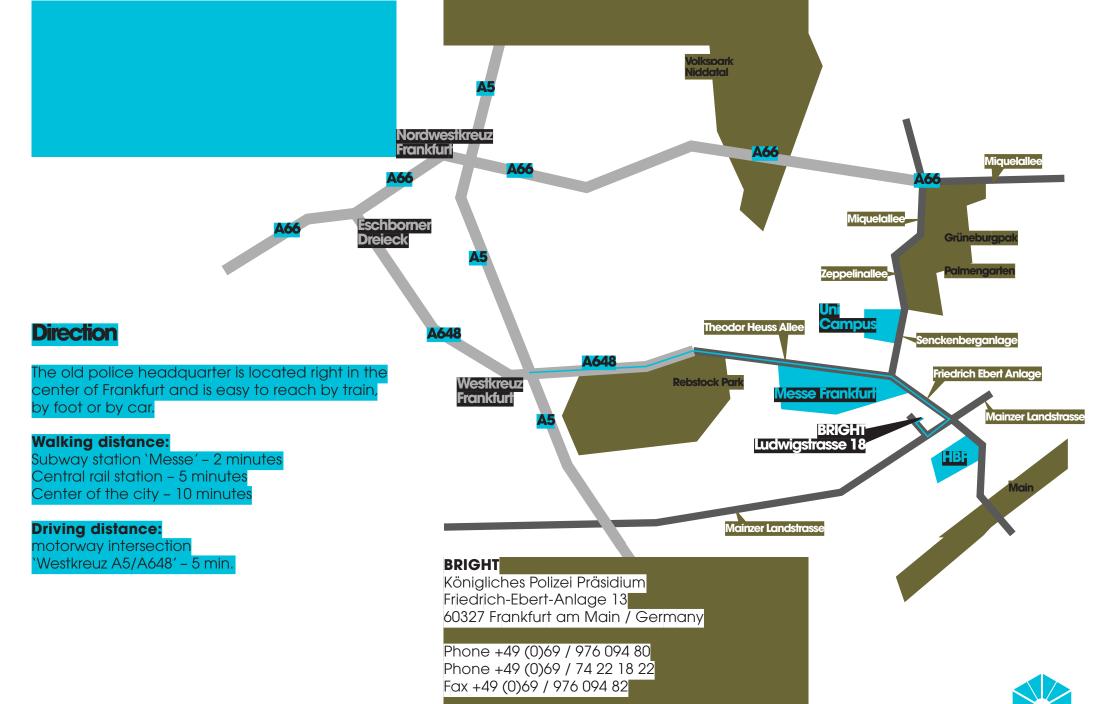

The strong relationship with the media causes a transparency and carries the positive vibes beyond the police headquarter.

The unique concept and fringe events, the participation of the european skateboard community and the geographic location of Frankfurt as well are indications for a Bright future