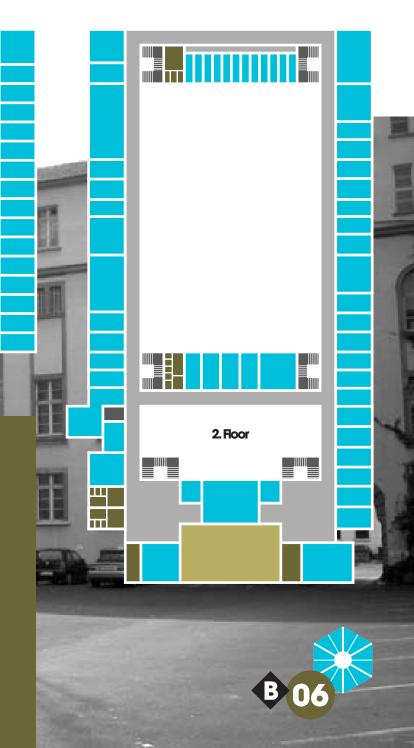

# **Exhibitionarea/Price**

Police headquarter of 1911

The rentable spaces have a unique character, which is based on the origin of the building. All the showrooms are connected through a corridor. The second floor is extended by the complete front part of the building, which hosts the contest- and catering areas. This part of the building is provided with showrooms as well. The complete first floor is used as an exhibition area this time.

The rooms have an average size between 13qm to 60qm. All spaces have huge windows. The original uses (prison cells, questioning- and visitor-rooms) are clearly visible in a lot of rooms. All showrooms have electricity and can be decorated individually.

The price per square-meter is 45,– Euro

1. Floor

**Exhibition Rooms** 

Bowlarea

Catering, Restrooms

Stairways, Escalator

info@thefutureisbright.de

Indoor bowl on the second floor. Enjoy the Bright Bowl Ride ...