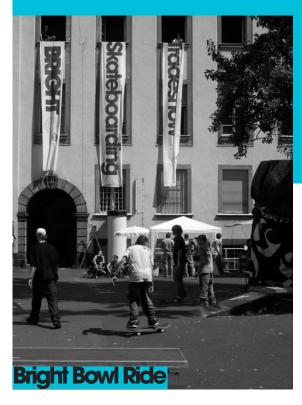

With its special ambience and extraordinary architecture Bright's location provides a suitable venue for this unique event. A major part of the available space is dedicated to special installations and exhibitions of streetart and skateboard design.

The attractive program of accompanying events (as for instance a contest and art installations) emphasizes the genuine character of the Bright and will give participants an ideal opportunity to gather information and exchange news and views.

The price per square-meter is 45,– Euro

1. Floor

**Exhibition Rooms** 

Bowlarea

Catering, Restrooms

Stairways, Escalator

info@thefutureisbright.de

Indoor bowl on the second floor. Enjoy the Bright Bowl Ride ...