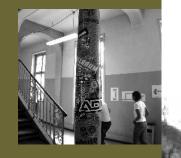

With its special ambience and extraordinary architecture Bright's location provides a suitable venue for this unique event. A major part of the available space is dedicated to special installations and exhibitions of streetart and skateboard design.

The rooms have an average size between 13qm to 60qm. All spaces have huge windows. The original uses (prison cells, questioning- and visitor-rooms) are clearly visible in a lot of rooms. All showrooms have electricity and can be decorated individually.